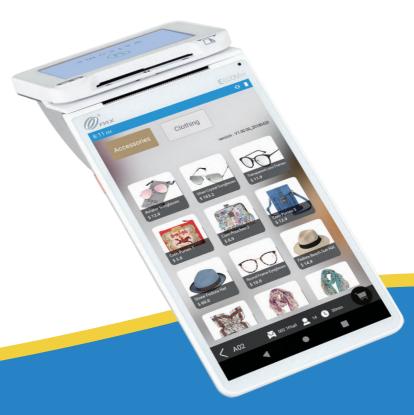

## **Smart EPOS**

Food & Beverage

Fashion & Retail

## SMARTECR

PCI 6 SRED

7" HD 3.5" Display

Advanced Connectivity