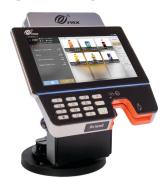

### Powerhouse SmartTablet for Secure Payments

The Aries6 SmartTablet represents the next generation, *Android*<sup>TM</sup> platform tablet-based Retail PIN-Pad. The compact Aries6 design includes a vibrant 6" high-resolution display with capacitive touch screen, peripherals supporting all types of electronic payments available today, and a physically integrated Communications Plate that provides multiple communication options for interfacing with local Point-of-Sale (POS) terminals. Additionally, the backside of the Communication Plate includes mounting facilities that allow installing the Aries6 terminal on most existing stands used in the retail marketplace today. The integrated front-facing camera provides assurance that new touch-free payment solutions based upon QR codes can be seamlessly integrated into the Aries6. PCI certified for both standard and unattended use, and with superior liquid resistant design the Aries6 SmartTablet can be integrated into virtually any retail environment, large and small alike.

#### MAIN FEATURES

PAXBiz® Powered By Android

Fixed mount, customer-facing

6" (1280 x 720) HD IPS LCD Touchscreen

Integrated Plate provides communication interfaces to POS

Contactless area under keypad

Liquid (Spill) Resistant

## ADDITIONAL SPECS

|    | Memory                | 1GB RAM + 8GB FLASH   Micro-SD (128GB)                                                                                                                              |
|----|-----------------------|---------------------------------------------------------------------------------------------------------------------------------------------------------------------|
|    | Processor             | Quad core Cortex A53, 1.8GHz                                                                                                                                        |
|    | Card Reader<br>Types  | Hybrid reader: Magnetic Stripe and Smart Card  <br>Contactless area under keypad                                                                                    |
| Cd | ommunications         | Wi-Fi (Dual Band)   Bluetooth® wireless technology with Bluetooth Low Energy                                                                                        |
| С  | ommunication<br>Ports | Integrated Plate provides RS232, USB (3),<br>PoweredUSB, Ethernet LAN and power-in cash<br>drawer                                                                   |
|    | Camera                | 2 MP Front Facing   Fixed Focus   1D/2D Scan                                                                                                                        |
|    | Audio                 | Microphone   Speaker   Audio-jack                                                                                                                                   |
|    | Physical              | L x W x H (in): 6.40 x 5.85 x 0.69                                                                                                                                  |
|    | Certifications        | PCI PTS 5.x SRED, EMV® L1 & L2, Visa payWave,<br>Mastercard PayPass, American Express<br>expresspay, Discover D-PAS, Interac Flash, JCB J/<br>Speedy UnionPay qUICS |