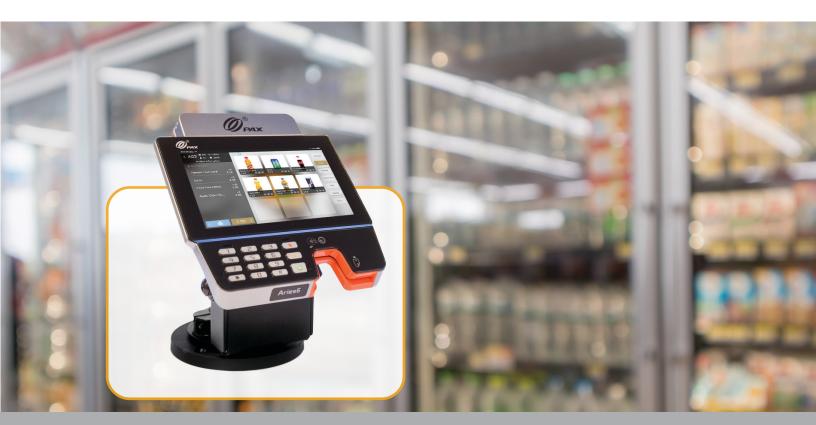

### Powerhouse SmartTablet for Secure Payments

The Aries6 SmartTablet represents the next generation, *Android*<sup>TM</sup> platform tablet-based Retail PIN-Pad. The compact Aries6 design includes a vibrant 6" high-resolution display with capacitive touch screen, peripherals supporting all types of electronic payments available today, and a physically integrated Communications Plate that provides multiple communication options for interfacing with local Point-of-Sale (POS) terminals. Additionally, the backside of the Communication Plate includes mounting facilities that allow installing the Aries6 terminal on most existing stands used in the retail marketplace today. The integrated front-facing camera provides assurance that new touch-free payment solutions based upon QR codes can be seamlessly integrated into the Aries6. PCI certified for both standard and unattended use, and with superior liquid resistant design the Aries6 SmartTablet can be integrated into virtually any retail environment, large and small alike.

### **SPECIFICATIONS**

Aries6 with Integrated Plate

Aries6 Tablet installed on POS stand, Right Side