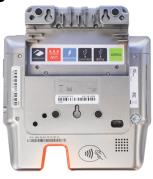

### **SPECIFICATIONS**

Aries6 with Integrated Plate

Aries6 Tablet installed on POS stand, Right Side